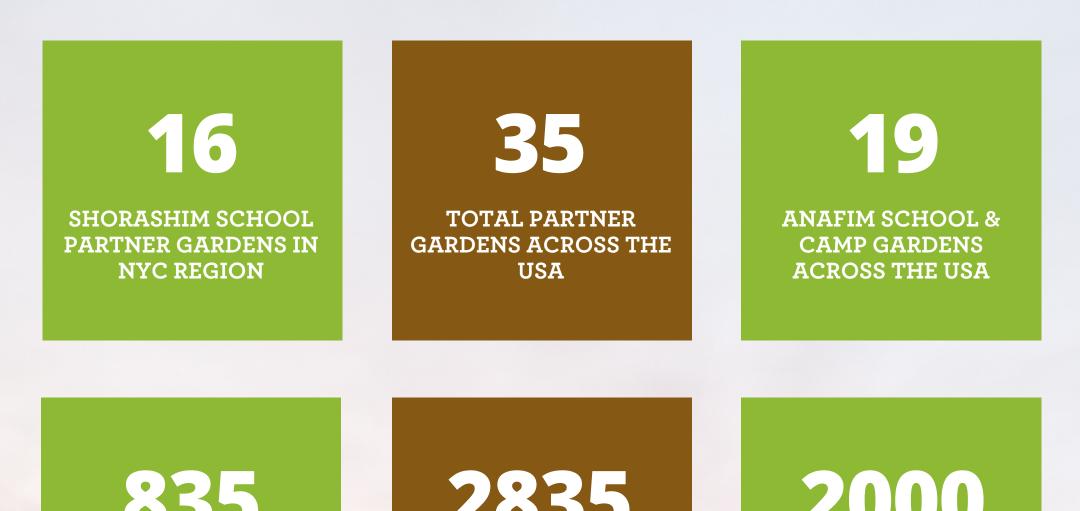

#### **GROWTORAH GARDEN HIGHLIGHTS**

SESSIONS TAUGHT IN OUR SHORASHIM SCHOOL GARDENS IN THE NYC REGION TOTAL SESSIONS TAUGHT IN GROWTORAH GARDENS! SESSIONS TAUGHT IN OUR ANAFIM GARDENS ACROSS THE CONTINENT

2700

STUDENTS TAUGHT IN OUR ANAFIM GARDENS ACROSS THE CONTINENT

6104

TOTAL STUDENTS GARDENS ACROSS THE USA

3404

STUDENTS TAUGHT IN SHORASHIM SCHOOL GARDENS